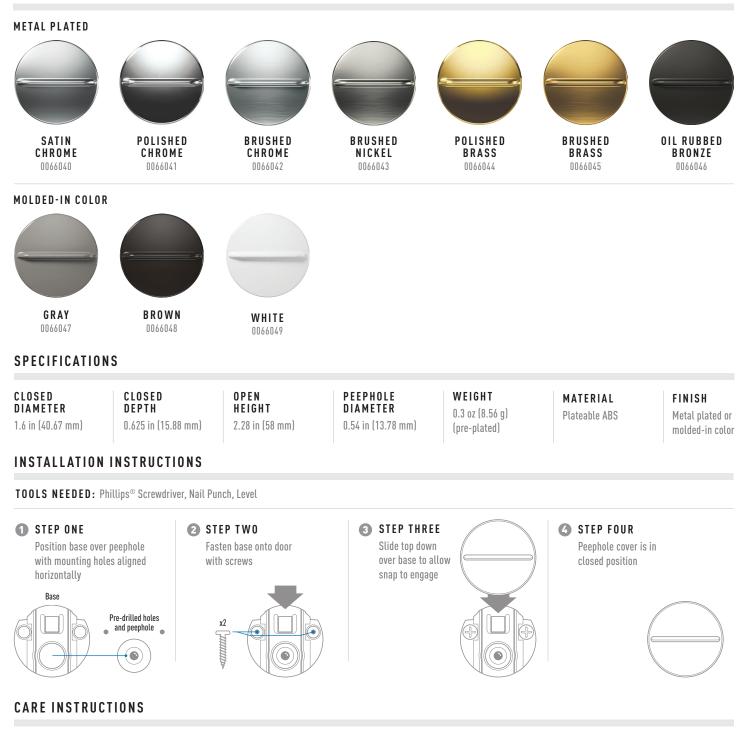

#### INSTALLATION AND OPERATION

Installs over existing door viewer—no need to remove and reinstall the viewer

Fasten base onto door with screws—slide top down over base

To operate—slide cover up, view through peephole and release

#### FINISH OPTIONS

Clean with water and soft cloth. Avoid harsh chemicals and abrasive cleaners.

Contact your local territory manager for more information PHONE (800) 772-7676

**GUESTSUPPLY.COM** 