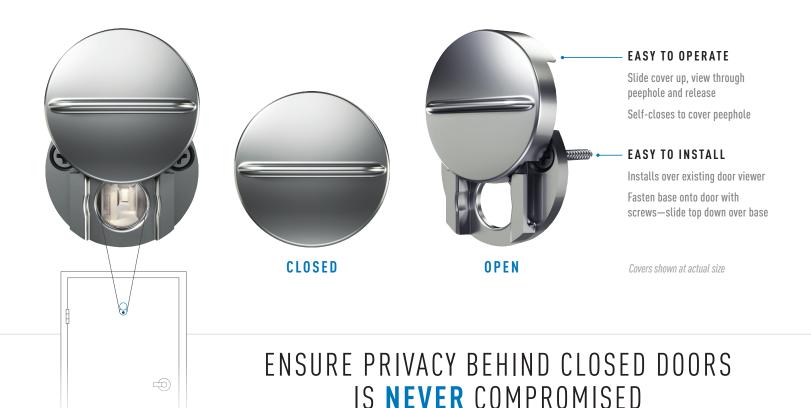

#### ENSURES PRIVACY

Safeguards against external tampering

Protects against illicit spying with reverse peephole viewer

Self-closes to cover peephole with no assistance needed

#### SAFETY FEATURES

Prevents viewer from being reversed on the door

Concealed screws prevent removal of cover

Provides greater security than swing-style covers

#### INSTALLATION AND OPERATION

Installs over existing door viewer—no need to remove and reinstall the viewer

Fasten base onto door with screws—slide top down over base

To operate—slide cover up, view through peephole and release